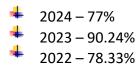

## **Program Completion:**

<u>Program Outcome 1:</u> The program completion rate will be at or above 85%. (\*Program completion is defined as the percentage of students completing the program within 100% of the standard program length (4 semester) which is 2 years.