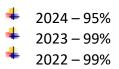

## **Employment Rate\***

Program Outcome 3: 85% of graduates will be employed within 1 year of graduation.

\*As reported by the Florida Education and Training Placement Information Program