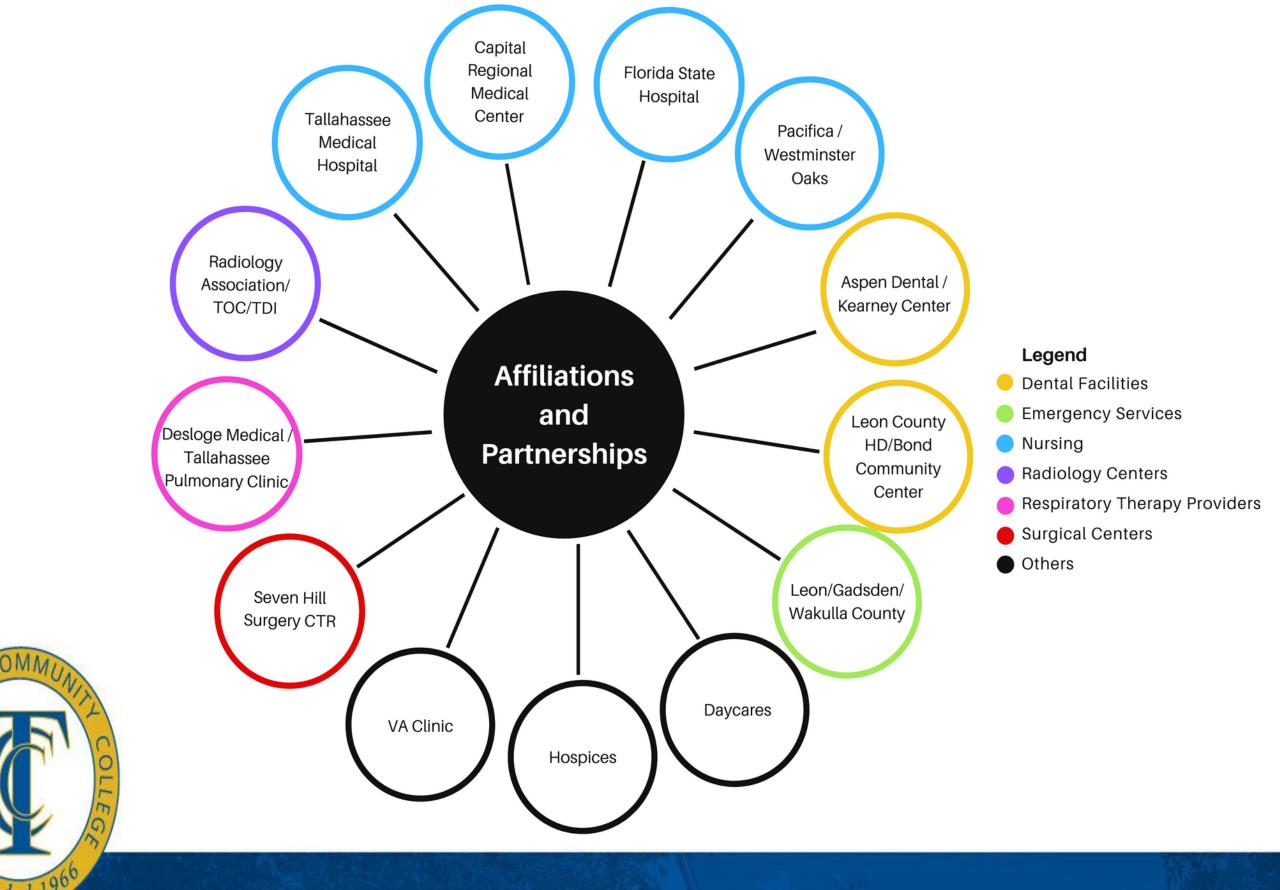

100%                  | 100%      |
| ЕМТ                     | 30         | 87%       | 87%        | 98%                   | 100%      |
| Paramedics              | 24         | 68%       | 68%        | 100%                  | 100%      |
| Radiology<br>Technology | 31         | 100%      | 100%       | 100%                  | 81%       |
| Respiratory<br>Therapy  | 40         | 95%       | 95%        | 81% CRT &<br>100% RRT | 100%      |
| Surgical<br>Technology  | 26         | 75%       | 100%       | 83%                   | 83%       |
| Nursing ADN             | 212        | 69.6%     | 72.3%      | 97%                   | 100%      |
| Nursing BSN             | 63         | 95%       | 100%       | N/A                   | 100%      |



## **Clinical Affiliations and Partnerships**



1

ounded

## HealthCare Careers 2030



**Certified Nursing Assistant** 

**Home Health Aide** 

**Dental Assistants** 

**Registered Nurses** 

**Radiologic Techs** 

The healthcare industry is estimated to have a job growth of over 230,000 BY 2030 in Florida



# Strategic Growth to Meet the Needs of the Community

#### **SPRING 2020**

Launched Medical Administrative Assistant for the Wakulla Center

Announced partnership with Sunshine Medical Health for:

- Home Health Aides
- Certified Nursing Assistants

#### **SUMMER 2020**

Will launch Nursing Bridge Program



#### FALL 2020

Increase Nursing program by 100%