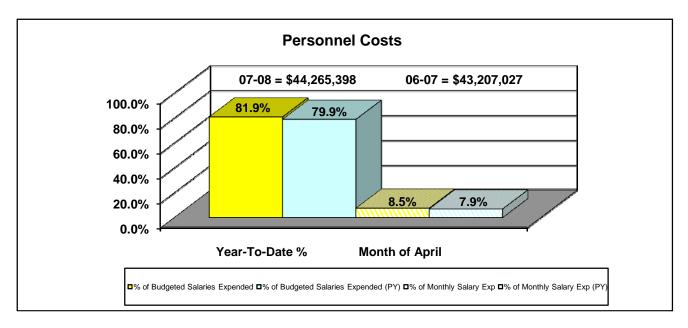

## MEMORANDUM

**TO:** District Board of Trustees

**FROM:** William D. Law, Jr., President

**RE:** Fund Analysis and Check List

Following for your review is the fund analysis for April. The College continues to be in sound financial condition.