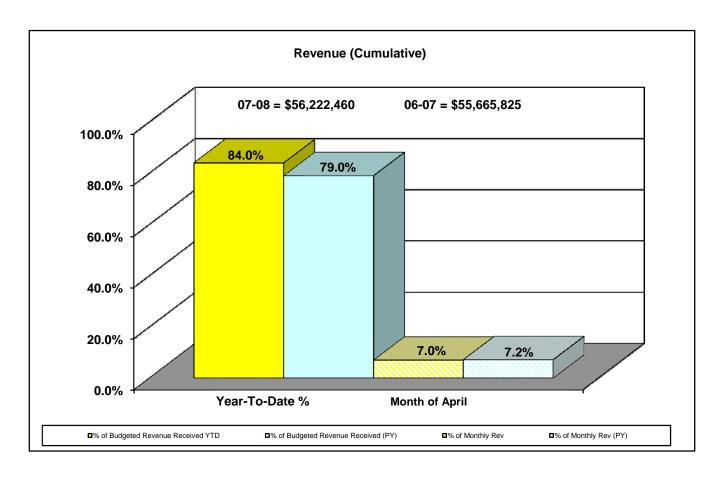

## MEMORANDUM

**TO:** District Board of Trustees

**FROM:** William D. Law, Jr., President

**RE:** Fund Analysis and Check List

Following for your review is the fund analysis for April. The College continues to be in sound financial condition.