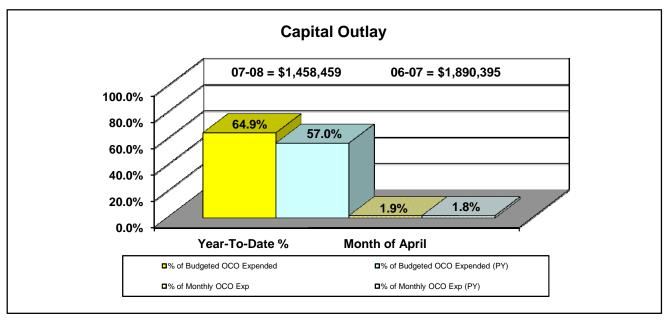

## MEMORANDUM

**TO:** District Board of Trustees

**FROM:** William D. Law, Jr., President

**RE:** Fund Analysis and Check List

Following for your review is the fund analysis for April. The College continues to be in sound financial condition.