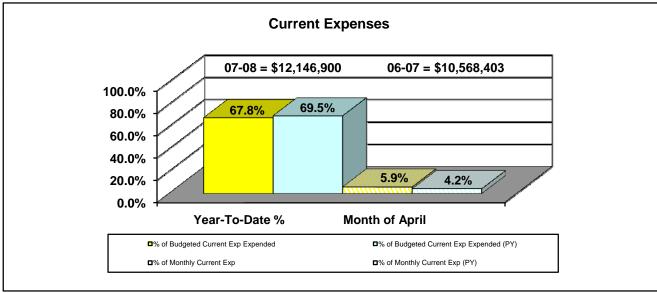

## MEMORANDUM

**TO:** District Board of Trustees

**FROM:** William D. Law, Jr., President

**RE:** Fund Analysis and Check List

Following for your review is the fund analysis for April. The College continues to be in sound financial condition.