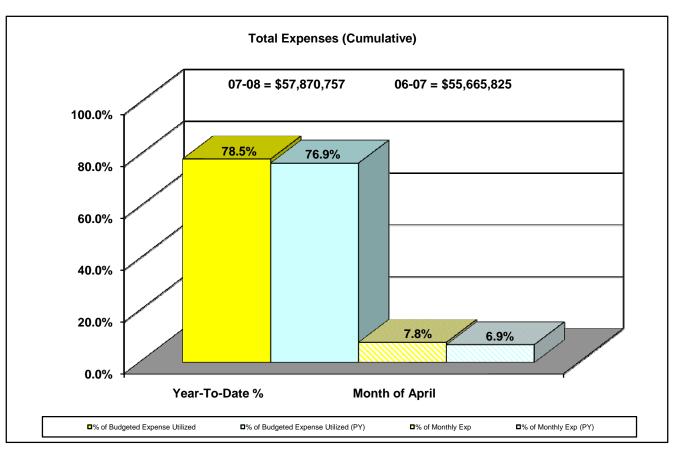

## MEMORANDUM

**TO:** District Board of Trustees

**FROM:** William D. Law, Jr., President

**RE:** Fund Analysis and Check List

Following for your review is the fund analysis for April. The College continues to be in sound financial condition.