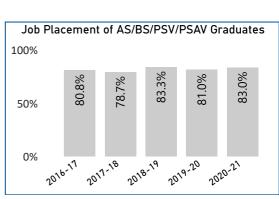

Source: Integrated Postsecondary Education Data System (IPEDS) and Florida Department of Education (FLDOE)

Source: Florida Education and Training Placement Information Program (FETPIP)

| Year              | Placement for all Graduates | Continuing Ed. of AA Graduates | Job Placement of AS/BS/BAS/PSV/PSAV Graduates |
|-------------------|-----------------------------|--------------------------------|-----------------------------------------------|
| 2021-22 Threshold | 77.0%                       | 74.0%                          | 83.0%                                         |
| 2021-22 Goal      | 79.0%                       | 76.0%                          | 85.0%                                         |