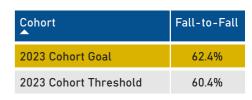

| Cohort                | Three-Year<br>Completion |  |  |  |
|-----------------------|--------------------------|--|--|--|
| <b>A</b>              | Completion               |  |  |  |
| 2021 Cohort Goal      | 44.3%                    |  |  |  |
| 2021 Cohort Threshold | 38.1%                    |  |  |  |