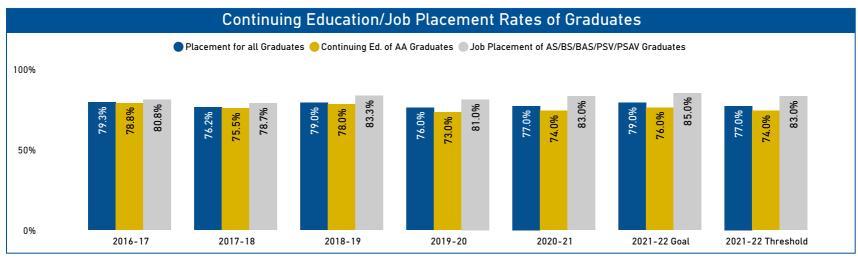

Source: Integrated Postsecondary Education Data System (IPEDS) and Florida Department of Education (FLDOE)

Source: Florida Education and Training Placement Information Program (FETPIP)

| Year              | Placement for all Graduates | Continuing Ed. of AA Graduates | Job Placement of AS/BS/BAS/PSV/PSAV Graduates |
|-------------------|-----------------------------|--------------------------------|-----------------------------------------------|
| 2021-22 Threshold | 77.0%                       | 74.0%                          | 83.0%                                         |
| 2021-22 Goal      | 79.0%                       | 76.0%                          | 85.0%                                         |