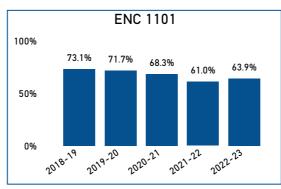

## Student Achievement - Key Performance Indicators

Source: Florida Department of Education

| Year ▼  | 2023-24<br>Goal | 2023-24<br>Threshold |
|---------|-----------------|----------------------|
| STA2023 | 69.5%           | 67.5%                |
| MGF1107 | 65.3%           | 63.2%                |
| MGF1106 | 56.4%           | 54.4%                |
| MAC1105 | 64.4%           | 62.4%                |
| ENC1101 | 66.9%           | 63.9%                |
|         |                 |                      |