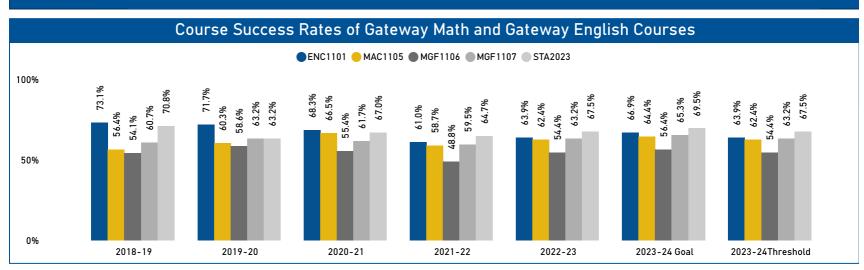

## Student Achievement - Key Performance Indicators

Source: Florida Department of Education

| Year ▼  | 2023-24<br>Goal | 2023-24<br>Threshold |
|---------|-----------------|----------------------|
| STA2023 | 69.5%           | 67.5%                |
| MGF1107 | 65.3%           | 63.2%                |
| MGF1106 | 56.4%           | 54.4%                |
| MAC1105 | 64.4%           | 62.4%                |
| ENC1101 | 66.9%           | 63.9%                |
|         |                 |                      |