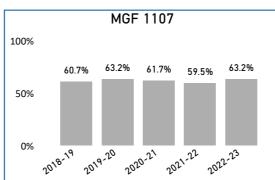

## Student Achievement - Key Performance Indicators

Source: Florida Department of Education

| Year ▼  | 2023-24<br>Goal | 2023-24<br>Threshold |
|---------|-----------------|----------------------|
| STA2023 | 69.5%           | 67.5%                |
| MGF1107 | 65.3%           | 63.2%                |
| MGF1106 | 56.4%           | 54.4%                |
| MAC1105 | 64.4%           | 62.4%                |
| ENC1101 | 66.9%           | 63.9%                |
|         |                 |                      |