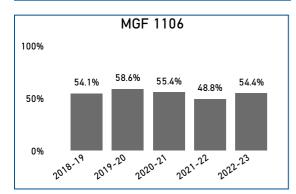

## Student Achievement - Key Performance Indicators

Source: Florida Department of Education

| Year ▼  | 2023-24<br>Goal | 2023-24<br>Threshold |
|---------|-----------------|----------------------|
| STA2023 | 69.5%           | 67.5%                |
| MGF1107 | 65.3%           | 63.2%                |
| MGF1106 | 56.4%           | 54.4%                |
| MAC1105 | 64.4%           | 62.4%                |
| ENC1101 | 66.9%           | 63.9%                |
|         |                 |                      |