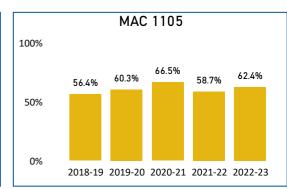

## Student Achievement - Key Performance Indicators

Source: Florida Department of Education

| Year ▼  | 2023-24<br>Goal | 2023-24<br>Threshold |
|---------|-----------------|----------------------|
| STA2023 | 69.5%           | 67.5%                |
| MGF1107 | 65.3%           | 63.2%                |
| MGF1106 | 56.4%           | 54.4%                |
| MAC1105 | 64.4%           | 62.4%                |
| ENC1101 | 66.9%           | 63.9%                |
|         |                 |                      |