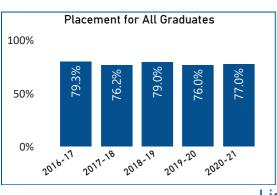

Source: Integrated Postsecondary Education Data System (IPEDS) and Florida Department of Education (FLDOE)

Source: Florida Education and Training Placement Information Program (FETPIP)

| Year              | Placement for all Graduates | Continuing Ed. of AA Graduates | Job Placement of AS/BS/BAS/PSV/PSAV Graduates |
|-------------------|-----------------------------|--------------------------------|-----------------------------------------------|
| 2021-22 Threshold | 77.0%                       | 74.0%                          | 83.0%                                         |
| 2021-22 Goal      | 79.0%                       | 76.0%                          | 85.0%                                         |