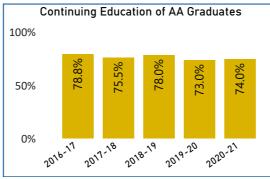

Source: Integrated Postsecondary Education Data System (IPEDS) and Florida Department of Education (FLDOE)

Source: Florida Education and Training Placement Information Program (FETPIP)

| Year              | Placement for all Graduates | Continuing Ed. of AA Graduates | Job Placement of AS/BS/BAS/PSV/PSAV Graduates |
|-------------------|-----------------------------|--------------------------------|-----------------------------------------------|
| 2021-22 Threshold | 77.0%                       | 74.0%                          | 83.0%                                         |
| 2021-22 Goal      | 79.0%                       | 76.0%                          | 85.0%                                         |