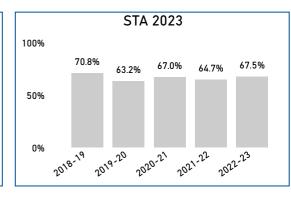

## Student Achievement - Key Performance Indicators

Source: Florida Department of Education

| Year ▼  | 2023-24<br>Goal | 2023-24<br>Threshold |
|---------|-----------------|----------------------|
| STA2023 | 69.5%           | 67.5%                |
| MGF1107 | 65.3%           | 63.2%                |
| MGF1106 | 56.4%           | 54.4%                |
| MAC1105 | 64.4%           | 62.4%                |
| ENC1101 | 66.9%           | 63.9%                |
|         |                 |                      |