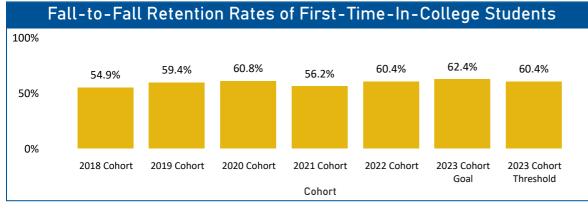

## Student Achievement - Key Performance Indicators



Source: Florida Department of Education

| Year ▼  | 2023-24<br>Goal | 2023-24<br>Threshold |
|---------|-----------------|----------------------|
| STA2023 | 69.5%           | 67.5%                |
| MGF1107 | 65.3%           | 63.2%                |
| MGF1106 | 56.4%           | 54.4%                |
| MAC1105 | 64.4%           | 62.4%                |
| ENC1101 | 66.9%           | 63.9%                |
|         |                 |                      |















Source: TSC Data

| Three-Year Completion Rates for First-Time Students |             |             |             |                       |             |                     |                          |
|-----------------------------------------------------|-------------|-------------|-------------|-----------------------|-------------|---------------------|--------------------------|
| 100%                                                |             |             |             |                       |             |                     |                          |
| 50%                                                 | 36.7%       | 36.6%       | 37.3%       | 37.8%                 | 42.3%       | 44.3%               | 38.1%                    |
| 0%