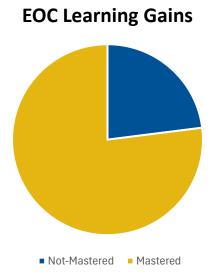

### Success for MAC1105/C

#### Methodology:

Faculty created and piloted **four MAC1105 and MAC1105C courses both F2F and Online using ALEKS.** ALEKS is an artificially intelligent learning and assessment system.