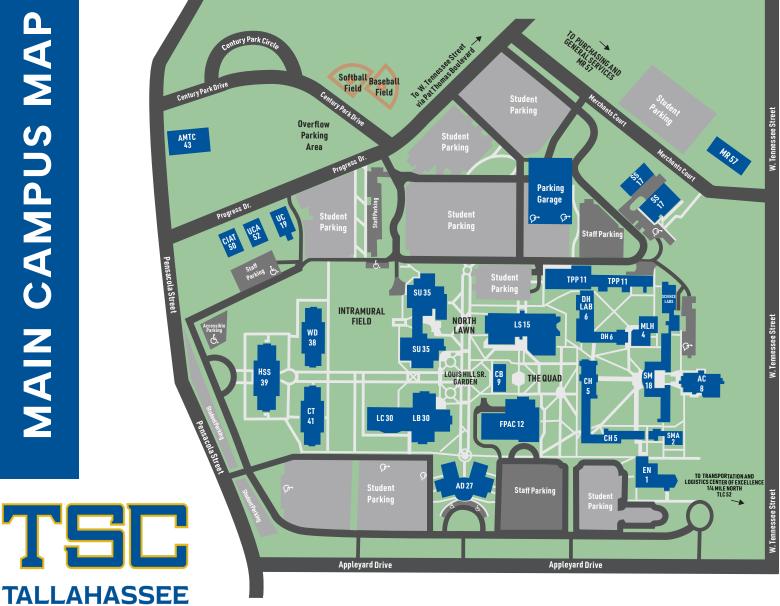

## MAIN CAMPUS MAP

STATE COLLEGE

| TCA  | 8  | Tallahassee Collegiate Academy                                                                                                                                                     | DH   | 6  | Dental Hygiene Building                                                                                                                                                          | SU  | 35 | Student Union                                                                                                                                                                          |
|------|----|------------------------------------------------------------------------------------------------------------------------------------------------------------------------------------|------|----|----------------------------------------------------------------------------------------------------------------------------------------------------------------------------------|-----|----|----------------------------------------------------------------------------------------------------------------------------------------------------------------------------------------|
| AD   | 27 | Hinson Administration Building                                                                                                                                                     | EN   | 1  | - Dental Hygiene Lab and Clinic  English Building                                                                                                                                |     |    | First Floor<br>- Bookstore                                                                                                                                                             |
|      |    | - Office of the President - Academic Affairs - Administrative Services - Communications and Marketing - Financial Services - Human Resources - Information Center - TSC Foundation | FPAC | 12 | Fine and Performing Arts Center - Ralph Hurst Gallery - Fine Art Gallery - Turner Auditorium - Pankowski Family Honors Lounge - Testing Center T.K. Wetherell History and Social |     |    | - Enrollment Call Center<br>- Food Court<br>- Student Services<br>- Student Union Ballroom<br>- The Den<br>- Talon's Lounge<br>- Talon's Market<br>- Transfer Services<br>Second Floor |
| AMTC | 43 | Kim B. Williams Advanced Manufacturing Training Center Academic Support Building                                                                                                   |      |    | Sciences Building                                                                                                                                                                |     |    | - Admissions and Records<br>- Advising Center<br>- Career Services                                                                                                                     |
| AP   | 2  |                                                                                                                                                                                    | LC   | 30 | William D. Law, Jr. Learning Commons                                                                                                                                             |     |    | - Career Services<br>- Cashier's Office                                                                                                                                                |
|      | 2  |                                                                                                                                                                                    | LB   | 30 | Library                                                                                                                                                                          |     |    | - Eagle Connections<br>- Financial Aid                                                                                                                                                 |
| СВ   | y  | Center Building - Campus Police                                                                                                                                                    | MLH  | 4  | Judge Walter T. Moore Lecture Hall                                                                                                                                               |     |    | - International Services<br>- Office of Student Affairs                                                                                                                                |
| 011  | _  | - Information Technology Help Desk                                                                                                                                                 | LS   | 15 | Lifetime Sports Complex                                                                                                                                                          | SS  | 17 | Support Services Building                                                                                                                                                              |
| СН   | 5  | Communications and Humanities<br>Building                                                                                                                                          |      |    | - Athletics Fitness Center<br>- Bill Hebrock Eagledome                                                                                                                           | TLC | 52 | Transportation & Logistics<br>Center of Excellence                                                                                                                                     |
| CIAT | 50 | Construction/Industrial Applied<br>Technology Building                                                                                                                             | MR   | 57 | - Intramural Sports Purchasing and General Services *Actual building not shown on map                                                                                            | TPP | 11 | *Actual building not shown on map  Technology and Professional                                                                                                                         |
| CT   | 41 | Computer Technology Building                                                                                                                                                       | SMA  | 2  | Science and Mathematics Annex                                                                                                                                                    |     |    | Programs Building                                                                                                                                                                      |
|      |    | - Richard W. & Karen B. Moore<br>Veterans Success Center                                                                                                                           | SM   | 18 | Science and Mathematics Building                                                                                                                                                 |     |    | - Counseling Center<br>- Student Accessibility Services                                                                                                                                |

UCA

UC

WD

51

19

**University Center Annex** 

**Workforce Development** 

**University Center**