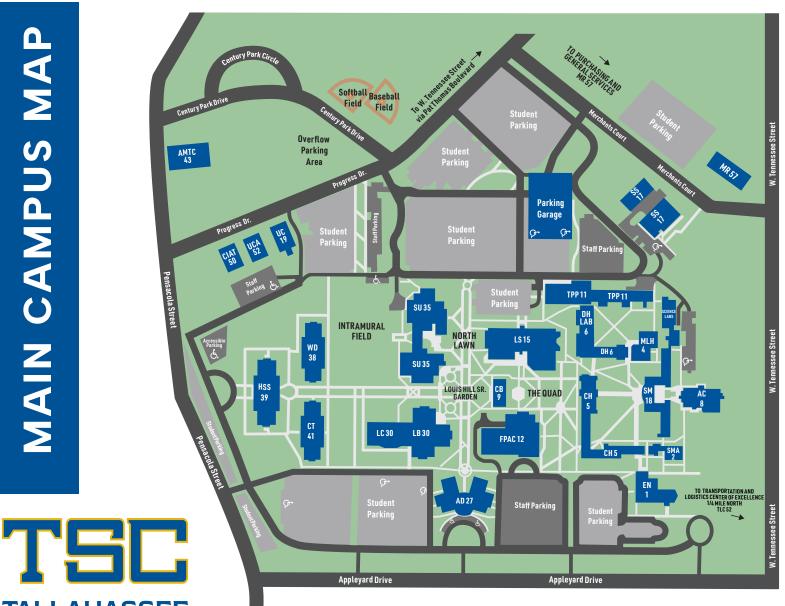

## **TALLAHASSEE** STATE COLLEGE

| TCA  | 8  | Tallahassee Collegiate Academy                                                                                                                                                                                    |  |
|------|----|-------------------------------------------------------------------------------------------------------------------------------------------------------------------------------------------------------------------|--|
| AD   | 27 | Hinson Administration Building<br>- Office of the President<br>- Academic Affairs<br>- Administrative Services<br>- Communications and Marketing<br>- Human Resources<br>- Information Center<br>- TCC Foundation |  |
| AMTC | 43 | Kim B. Williams Advanced<br>Manufacturing Training Center                                                                                                                                                         |  |
| AP   | 3  | Academic Support Building                                                                                                                                                                                         |  |
| CB   | 9  | <b>Center Building</b><br>- Campus Police<br>- Information Technology Help Desk                                                                                                                                   |  |
| CH   | 5  | Communications and Humanities<br>Building                                                                                                                                                                         |  |
| CIAT | 50 | Construction/Industrial Applied<br>Technology Building                                                                                                                                                            |  |
| СТ   | 41 | Computer Technology Building<br>- Richard W. & Karen B. Moore<br>Veterans Success Center                                                                                                                          |  |

| DH | 6 | Dental Hygiene Building |
|----|---|-------------------------|
|    | • | Bontarny grono Bartang  |

- Dental Hygiene Lab and Clinic

**English Building** 1

## FPAC 12 **Fine and Performing Arts Center**

- Ralph Hurst Gallery
- Fine Art Gallery
- Turner Auditorium
- Pankowski Family Honors Lounge
- Testing Center
- HSS 39 T.K. Wetherell History and Social Sciences Building LC
  - 30 William D. Law, Jr. Learning Commons
- LB 30 Library

EN

- MLH 4 Judge Walter T. Moore Lecture Hall
- LS **Lifetime Sports Complex** 15 - Athletics Fitness Center - Bill Hebrock Eagledome - Intramural Sports MR 57 **Purchasing and General Services** 
  - \*Actual building not shown on map
- **SMA** 2 Science and Mathematics Annex
- SM 18 **Science and Mathematics Building**

- SU 35 Student Union
  - First Floor
    - Bookstore Enrollment Call Center
    - Food Court

    - Student Services Student Union Ballroom

    - The Den Talon's Lounge Talon's Market Transfer Services **Second Floor**
    - Admissions and Records Admissions and Records Advising Center Career Services Cashier's Office Engle Connections

    - Eagle Connections Financial Aid
    - International Services Office of Student Affairs
- SS 17 Support Services Building TLC **Transportation & Logistics** 52 Center of Excellence \*Actual building not shown on map Technology and Professional Programs Building TPP 11
  - Counseling Center - Student Accessibility Services
- UCA **University Center Annex** 51
- UC 19 **University Center**
- WD 38 Workforce Development