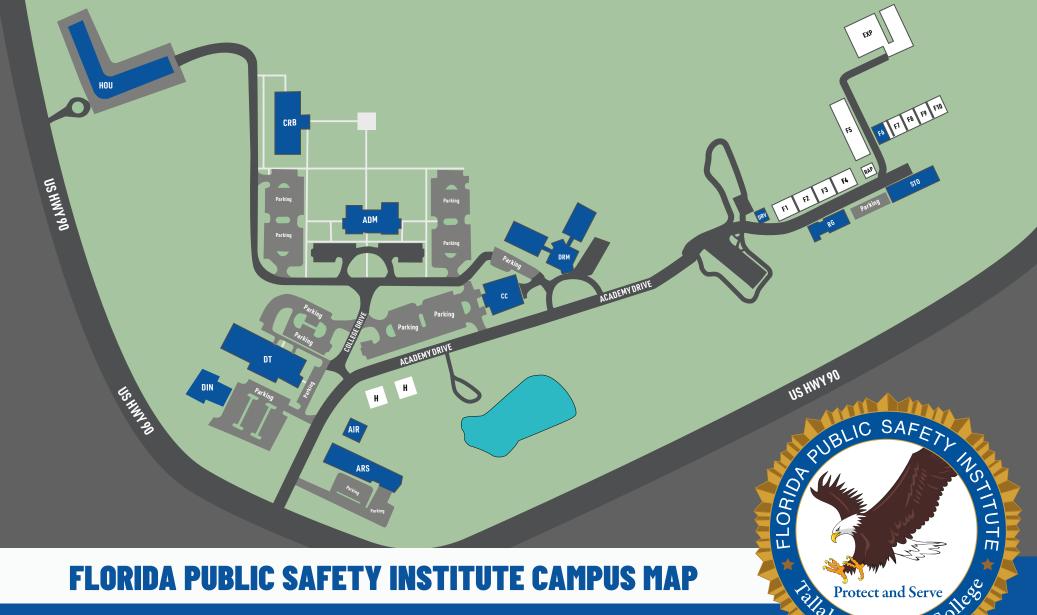

- Administration Building
- Classroom Building
- Dining Facility
- **Conference Center**
- **Defensive Tactics Building**
- **Academy Housing**
- Dorm Annex
- **Driving Complex**
- Firearms Range Building

- Range Storage Building
- Firearms Range 1; 50 Yard Paper Target Range
- Firearms Range 2; 25 Yard Paper Target Range
- Firearms Range 3; 50 Yard Paper Target Range
- Firearms Range 4; 50 Yard Paper Target Range
- **Rappel Tower** RAP
- Firearms Range 5; 200 Yard Rifle Range
- Firearms Range 6; Tactical Entry House
- Firearms Range 7; Cover and Concealment Range

- Firearms Range 8; Reactionary Steel Range
- Firearms Range 9; Reactionary Steel Range
- Firearms Range 10; Steel Headplate Range
- **Explosives Range**
- **Environmental Crime Training Area**
- State Arson Lab
- Air Methods Base
- Helipads

Protect and Serve College State